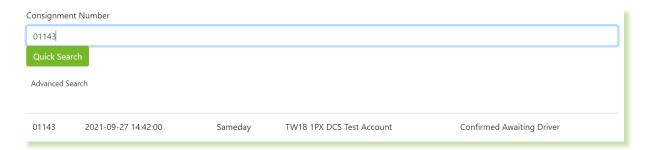

## **Search Jobs Archive**

You can search by consignment number or use the Advanced Search to find historical shipments.