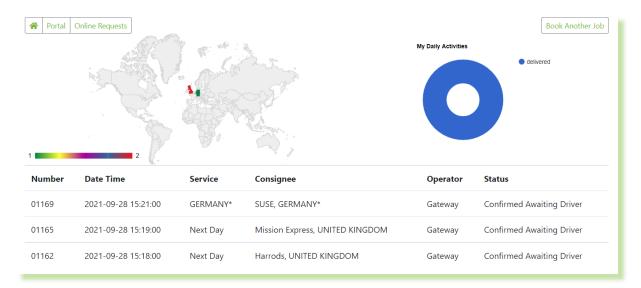

## **View Booking Requests**

In this screen you can see your current booking requests and an overview of where the shipments are destined by country.

By clicking on a shipment, you can edit the booking or print the AWB and customs invoices.